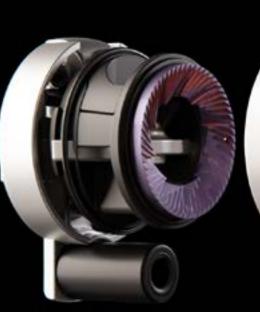

Anti-Slipping base to make your grinding experience easy and more effective.

Two different burr geometries created to guarantee the best for each type of extraction: >Multipurpose burrs are versatile and able to accompany you from espresso to filter. >Brewing burrs are designed to obtain the best result in filter preparations. Choose the ideal set according to your mode and preferences.