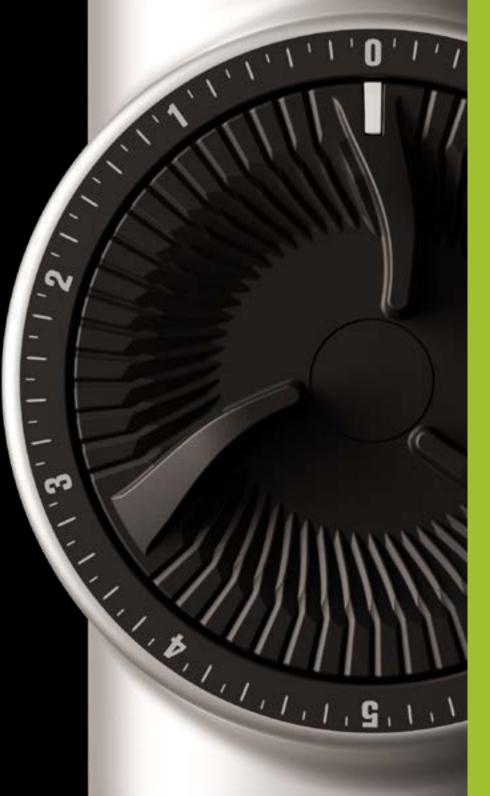

All the parts in contact with the coffee are made of food-grade material. The top cap and the coffee container are both equipped with an airtight seal, to maintain all the flavors.

Simple and intuitive grinding adjustment system, thanks to the stepless ring nut.