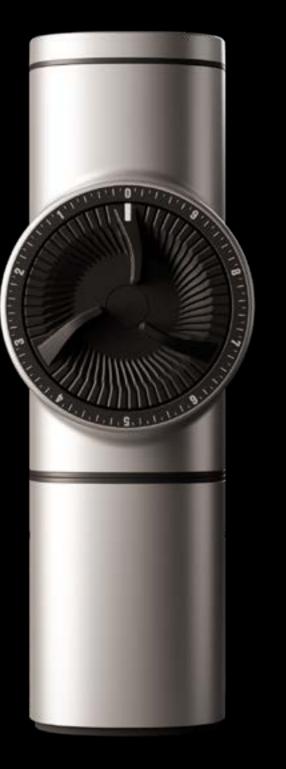

## Discovering P I E T R O THE VERTICAL REVOLUTION

m ----0

An iconic and timeless design work, born to last and revolutionise. Vertical flat burrs: professional precision in a manual coffee grinder.

the retractable lever is the link between your passion and our work.

All the parts in contact with the coffee are made of food-grade material. The top cap and the coffee container are both equipped with an airtight seal, to maintain all the flavors.

Simple and intuitive grinding adjustment system, thanks to the stepless ring nut.

Anti-Slipping base to make your grinding experience easy and more effective.

Two different burr geometries created to guarantee the best for each type of extraction: >Multipurpose burrs are versatile and able to accompany you from espresso to filter. >Brewing burrs are designed to obtain the best result in filter preparations. Choose the ideal set according to your mode and preferences.