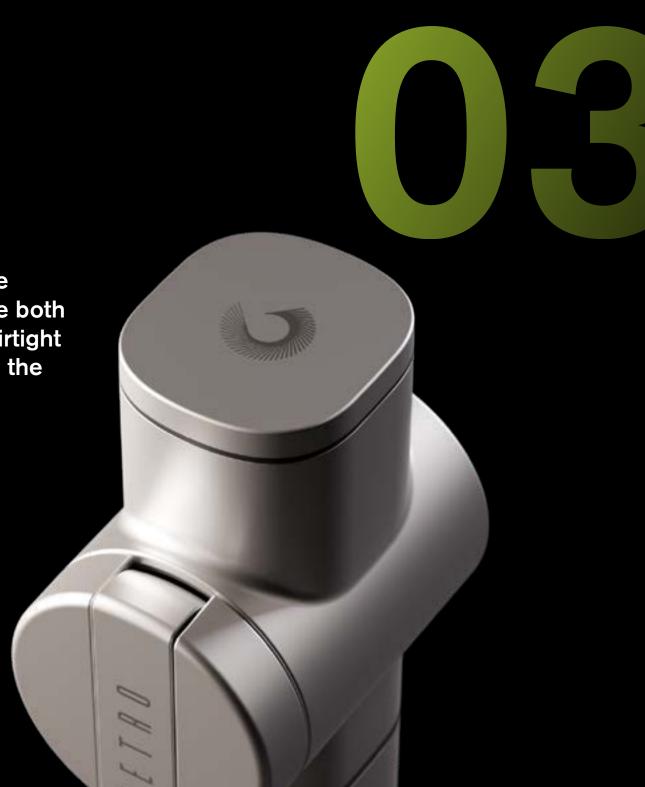

All the parts in contact with the coffee are made of food-grade material. The top cap and the coffee container are both equipped with an airtight seal, to maintain all the flavors.

Simple and intuitive grinding adjustment system, thanks to the stepless ring nut.