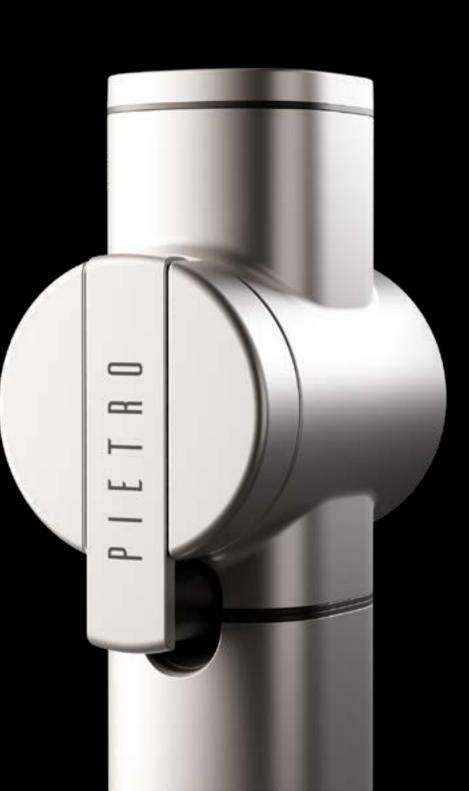

## Discovering P I E T R O THE VERTICAL REVOLUTION

m ----0

An iconic and timeless design work, born to last and revolutionise. Vertical flat burrs: professional precision in a manual coffee grinder.

the retractable lever is the link between your passion and our work.